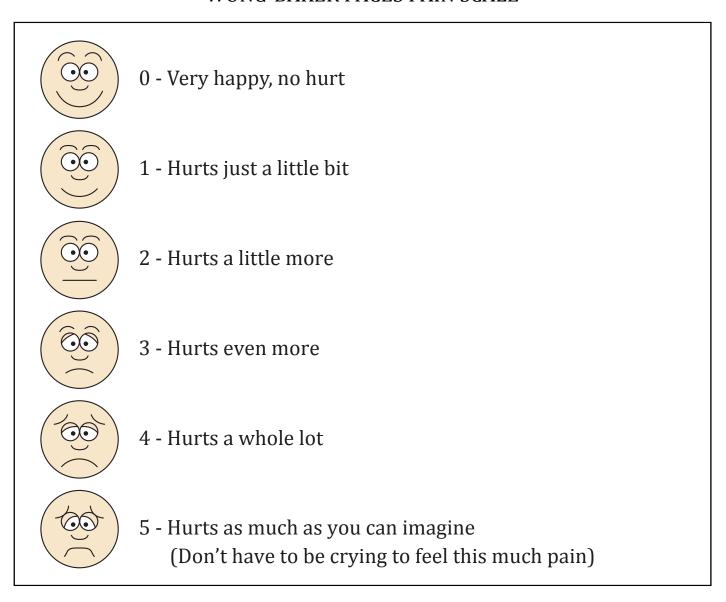

## WONG-BAKER FACES PAIN SCALE

Next to each face, using the words to describe the pain intensity, ask patient to choose the face that describes own pain and record the appropriate number.

- 1. Very happy, no hurt
- 2. Hurts just a little bit
- 3. Hurts a little more
- 4. Hurts even more
- 5. Hurts a whole lot more
- 6. Hurts as much as you can imagine (Don't have to be crying to feel this much pain)